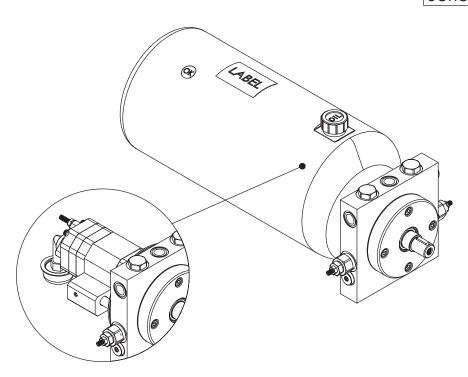

## Hydraulic **Power Packs**

**W85BT** Series

## "Double-Pumps" Hydraulic Valves Diagram

"Double-Pumps" Hydraulic Schematic

The W85BT series power pack is designed for applications that need two independent hydraulic power supply, but only use a single transmission.