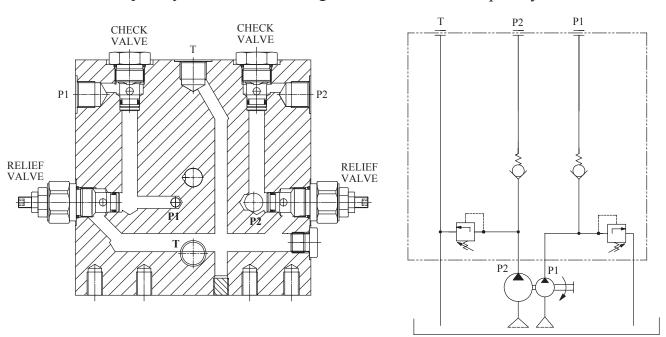

## "Double-Pumps" Hydraulic Valves Diagram

"Double-Pumps" Hydraulic Schematic

The W85BT series power pack is designed for applications that need two independent hydraulic power supply, but only use a single transmission.

- Pump capacity range is from 0.5cc/rev to 7.3cc/rev. Standard tank sizes vary from 2.4L to 8.0L.Tailor made tanks are also available.
- Hydraulic circuit valves can be inter-changed with the standard manifold. Custom made circuits are also available.